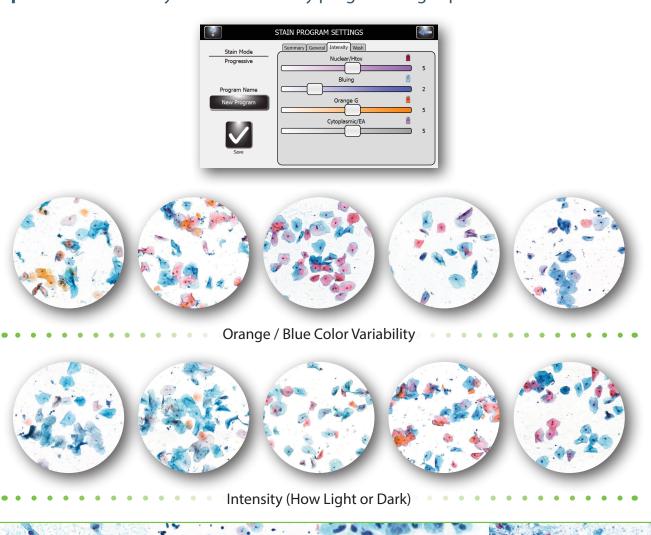

## PROGRAMMING CAPABILITIES DESIGNED FOR PREFERENCES - SEE WHAT YOU NEED TO SEE

#### **Option 1:** Select a default staining program

Option 2: Customize your own with easy programming capabilities