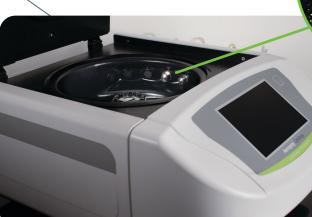

## **BUILT-IN CYTOCENTRIFUGE FOR INCREASED CELL CONCENTRATION**

Exchange the slide carousel with the Cytopro® Rotor to transform the stainer into a superb cytocentrifuge.

## **Aerospray® Cytology Model 7522**

| Slide Carousel Capacity     | 1 to 12 or 1 to 30 Slides, depending on carousel (carousel choice optional)                 |
|-----------------------------|---------------------------------------------------------------------------------------------|
| Cytocentrifuge Rotor Speed  | 100-2000 rpm (± 5%), user programmable                                                      |
| Dimensions (W x H x D)      | 57 cm x 25 cm x 54 cm (22" x 10" x 21")                                                     |
| Clearance Height (lid open) | 58 cm (23")                                                                                 |
| Weight                      | 18 kg                                                                                       |
| Electrical Requirements     | 100 to 240 VAC (±10%) @ 50-60 Hz, 200 watts maximum                                         |
| Drain Connection            | Outlet on rear panel                                                                        |
| Safety                      | Lid interlock: lid must be closed for operation and is locked down during carousel rotation |
| Reagent Level Detect        | Level detection on all reagent lines                                                        |
| Waste Level Detect          | Level detection in waste bottle (optional)                                                  |

#### Cytopro® Cytocentrifuge Rotor Model AC-160

| Capacity              | 8 chambers and slides          |
|-----------------------|--------------------------------|
| Weight                | 1.1 kg (2.5 lb)                |
| Dimensions (Dia. x H) | 22.6 cm x 6.2 cm (8.9" x 2.4") |