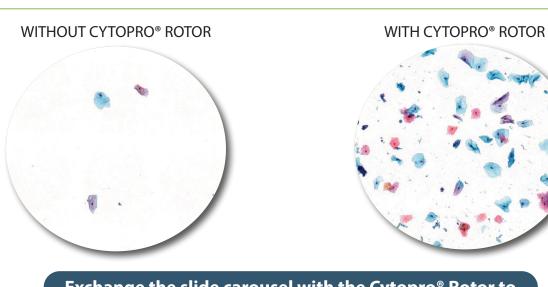

## **BUILT-IN CYTOCENTRIFUGE FOR INCREASED CELL CONCENTRATION**

Exchange the slide carousel with the Cytopro® Rotor to transform the stainer into a superb cytocentrifuge.