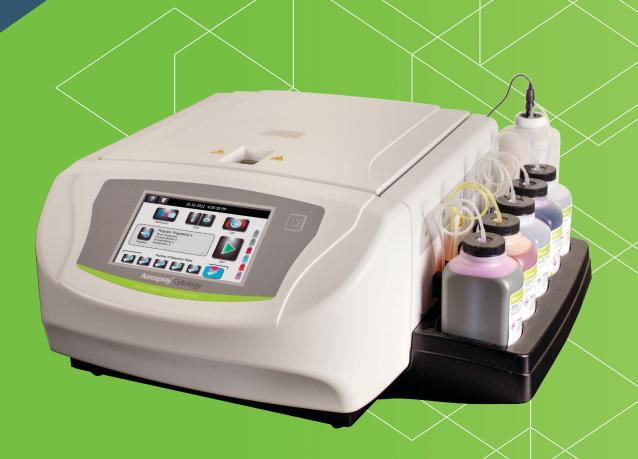

# Aerospray® Cytology

Slide Stainer / Cytocentrifuge

**Series 2** 

### **SEE WHAT YOU NEED TO SEE**

Provides a truly customizable Papanicolaou staining solution. First in class centrifugation and staining technology.

#### **AEROSPRAY® TECHNOLOGY GIVES SUPERIOR STAINING RESULTS**

- Patented Spray Technology delivers fresh stain to individual slides, conserving reagent with every run and removing chances of cross contamination
- Fast and reliable staining in 8-15 minutes
- Consistent, reliable, and standardized stain quality for a variety of samples types
- 18 month shelf life, giving you flexibility with staining small and large volumes of slides

Provides ability to program multiple settings to accommodate a variety of sample types on the fly, allowing flexibility with your workflow

Low maintenance

## **BUILT-IN CYTOCENTRIFUGE FOR INCREASED CELL CONCENTRATION**

Exchange the slide carousel with the Cytopro® Rotor to transform the stainer into a superb cytocentrifuge.