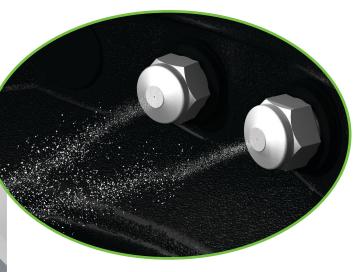

#### **AEROSPRAY® TECHNOLOGY GIVES SUPERIOR STAINING RESULTS**

- Patented Spray Technology delivers fresh stain to individual slides, conserving reagent with every run and removing chances of cross contamination
- Fast and reliable staining in 8-15 minutes
- Consistent, reliable, and standardized stain quality for a variety of samples types
- 18 month shelf life, giving you flexibility with staining small and large volumes of slides