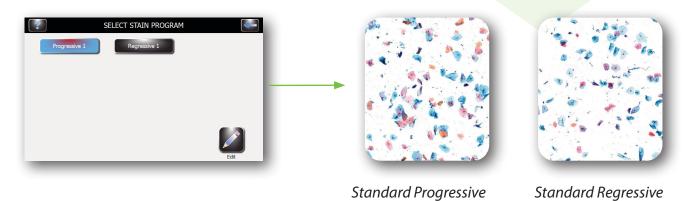

## PROGRAMMING CAPABILITIES DESIGNED FOR PREFERENCES - SEE WHAT YOU NEED TO SEE

#### **Option 1:** Select a default staining program

Option 2: Customize your own with easy programming capabilities