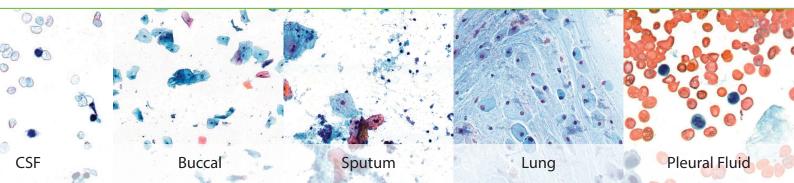

### **High-Quality Slides for Superior Smearing**

Optimized for Aerospray Slide Stainers, Cytocentrifuges, and CellaVision® **Digital Cell Morphology Analyzers** 