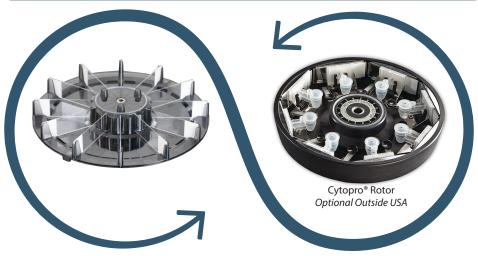

## **BUILT-IN CYTOCENTRIFUGE FOR INCREASED CELL CONCENTRATION**

Exchange the slide carousel with the Cytopro® Rotor to transform the stainer into a superb cytocentrifuge.

#### Cytopro® Cytocentrifuge Rotor Model AC-160

| Capacity              | 8 chambers and slides          |
|-----------------------|--------------------------------|
| Weight                | 1.1 kg (2.5 lb)                |
| Dimensions (Dia. x H) | 22.6 cm x 6.2 cm (8.9" x 2.4") |